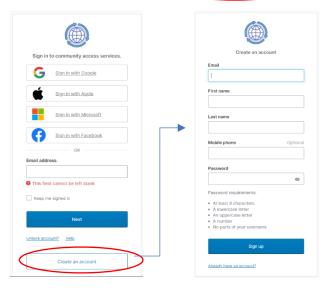

- 2. Existing and New Users: Click "Create an account" at the bottom of the screen.
- 3. On the next screen you will be prompted to enter the account details. NOTE: Existing Users MUST enter the email address that is tied to your existing CSS portal, otherwise they will not be linked together. Then click "Sign Up".