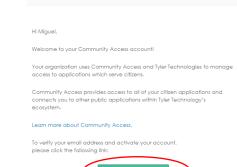

- 5. In the email, click "Activate Account". Note: account activation link expires after 7 days.
- 6. Next you will be taken back to the sign in screen (see image above). There you will enter the email and password you have created for your CSS portal account.
  - Existing Users will be directed into CSS.
  - New Users will be directed to two more screens to complete registration within the CSS portal.