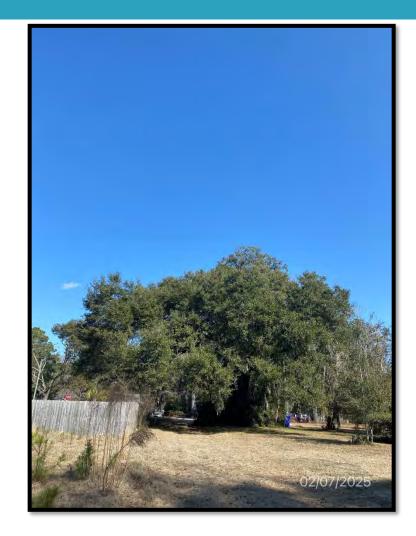

#### Request:

Variance request for a 25' wide ingress/egress easement to encroach within a restricted area three times the DBH (Critical Root Zone) of a 54" DBH Grand Live Oak Tree for a proposed four (4) lot subdivision.

# Case # BZA-01-25-00837 BZA Meeting of March 3, 2025 Subject Property: 2060 River Road – Johns Island

Proposal: Variance request for a 25' wide ingress/egress easement to encroach within a restricted area three times the DBH (Critical Root Zone) of a 54" DBH Grand Live Oak Tree for a proposed four (4) lot subdivision.

#### Site

The trees reside on a 1.93-acre vacant residential property.

#### Analysis

It appears the property was previously used as a mobile home park and the trees were not well-maintained.