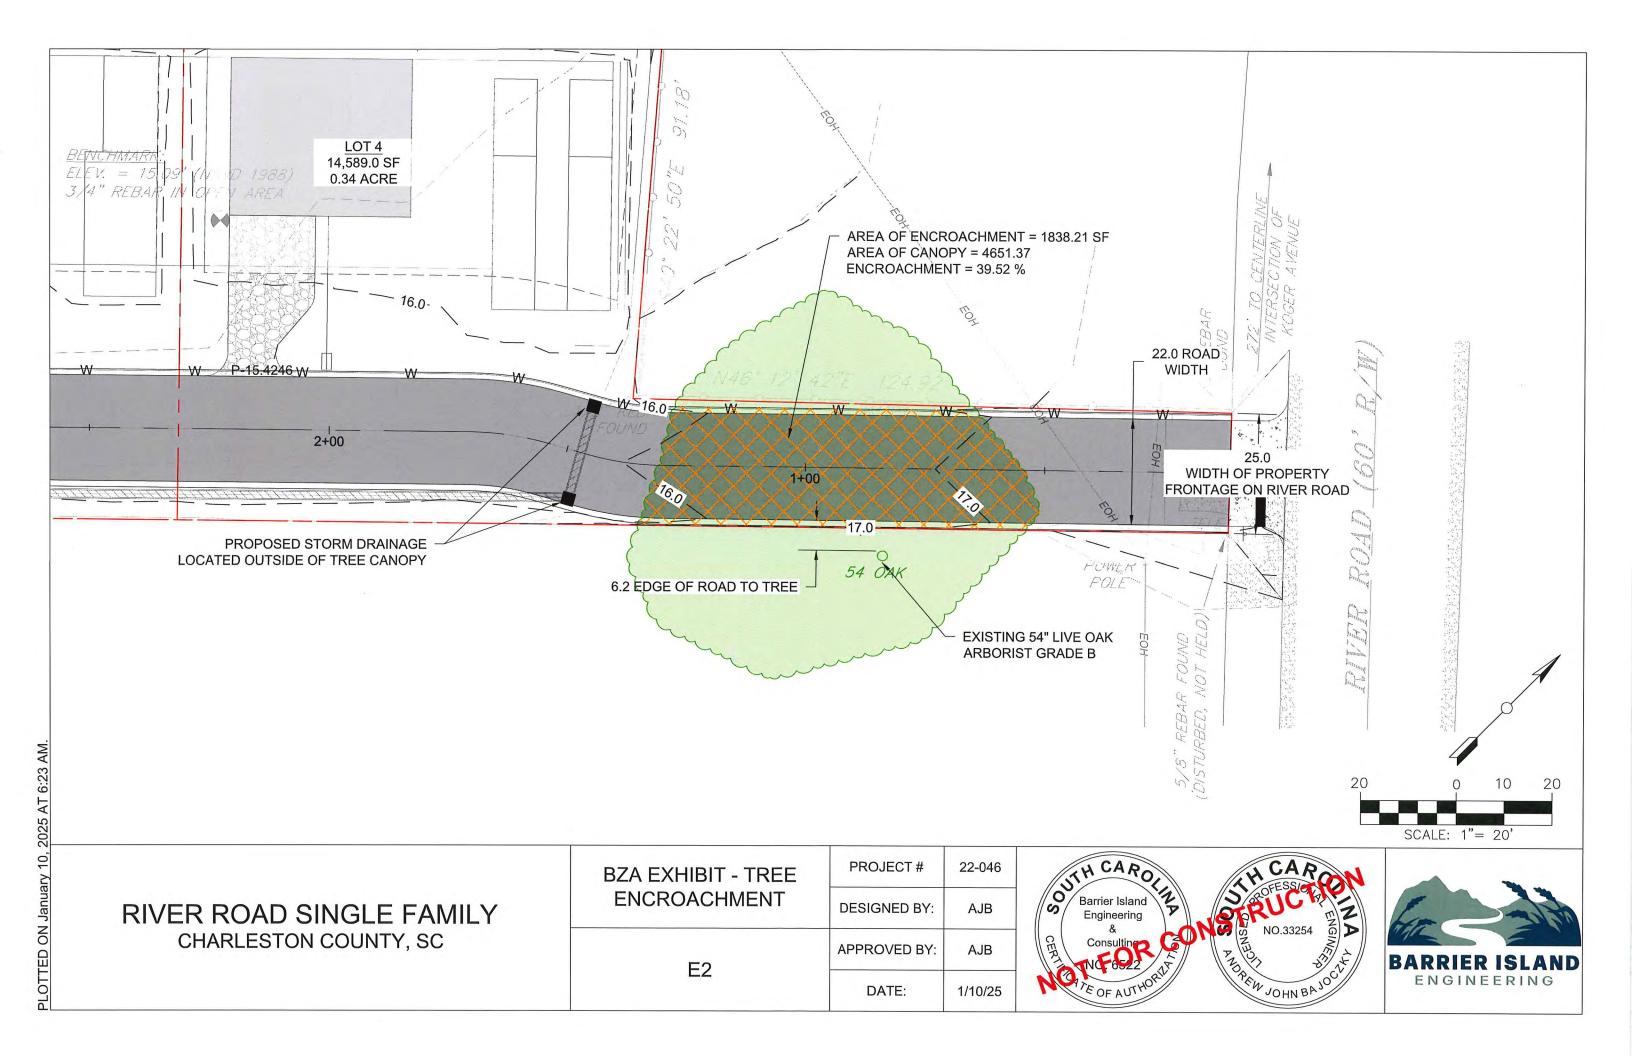

#### Request:

Variance request for a 25' wide ingress/egress easement to encroach within a restricted area three times the DBH (Critical Root Zone) of a 54" DBH Grand Live Oak Tree for a proposed four (4) lot subdivision.

# Case # BZA-01-25-00837 BZA Meeting of March 3, 2025 Subject Property: 2060 River Road – Johns Island

Proposal: Variance request for a 25' wide ingress/egress easement to encroach within a restricted area three times the DBH (Critical Root Zone) of a 54" DBH Grand Live Oak Tree for a proposed four (4) lot subdivision.

#### Staff Review:

The applicant, R. Chamberlain Chesnut of RCC Properties, Michael O'Laughlin of MJO Enterprises LLC, represented by Andy Bajoczky, PE of Barrier Island Engineering & Consultants, are requesting a variance for a 25' wide ingress/egress easement to encroach within a restricted area three times the DBH (Critical Root Zone) of a 54" DBH Grand Live Oak Tree for a proposed four (4) lot subdivision at 2060 River Road (TMS # 345-00-00-061) on Johns Island in Charleston County.

Grand Tree Any Tree with a diameter breast height of 24 inches or greater, with the exception of Pine Tree and Sweet Gum Tree (Liquidambar styraciflua) species.

Staff conducted a site visit of the subject property on February 12, 2025. Please review the attachments for further details regarding this request.