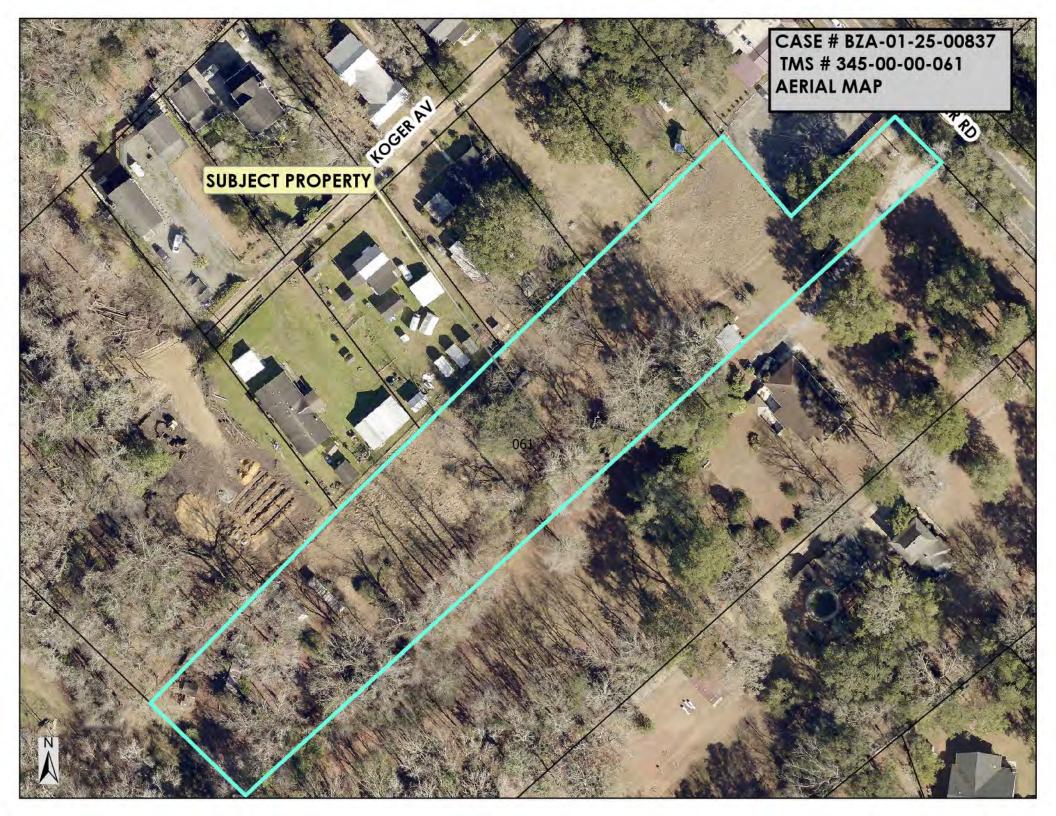

# Case # BZA-01-25-00837 BZA Meeting of March 3, 2025 Subject Property: 2060 River Road – Johns Island

Proposal: Variance request for a 25' wide ingress/egress easement to encroach within a restricted area three times the DBH (Critical Root Zone) of a 54" DBH Grand Live Oak Tree for a proposed four (4) lot subdivision.

#### Site

The trees reside on a 1.93-acre vacant residential property.

#### Analysis

It appears the property was previously used as a mobile home park and the trees were not well-maintained.