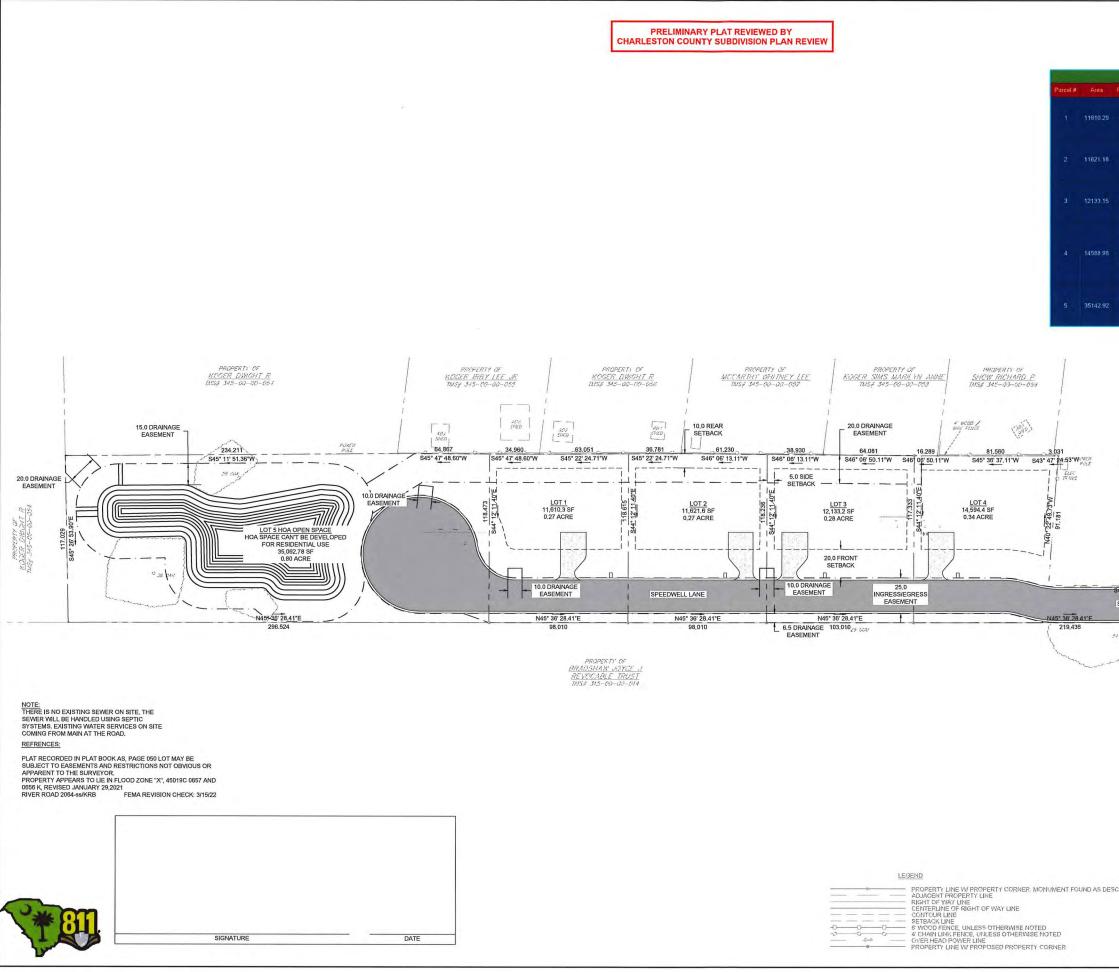

#### Request:

Variance request for a 25' wide ingress/egress easement to encroach within a restricted area three times the DBH (Critical Root Zone) of a 54" DBH Grand Live Oak Tree for a proposed four (4) lot subdivision.

# Case # BZA-01-25-00837 BZA Meeting of March 3, 2025 Subject Property: 2060 River Road – Johns Island

Proposal: Variance request for a 25' wide ingress/egress easement to encroach within a restricted area three times the DBH (Critical Root Zone) of a 54" DBH Grand Live Oak Tree for a proposed four (4) lot subdivision.

#### Staff Review:

The applicant, R. Chamberlain Chesnut of RCC Properties, Michael O'Laughlin of MJO Enterprises LLC, represented by Andy Bajoczky, PE of Barrier Island Engineering & Consultants, are requesting a variance for a 25' wide ingress/egress easement to encroach within a restricted area three times the DBH (Critical Root Zone) of a 54" DBH Grand Live Oak Tree for a proposed four (4) lot subdivision at 2060 River Road (TMS # 345-00-00-061) on Johns Island in Charleston County.

The applicant's letter of intent explains the request, "Requesting a variance for encroachments into tree protection zones for the construction of 4 single family detached residences with associated infrastructure."