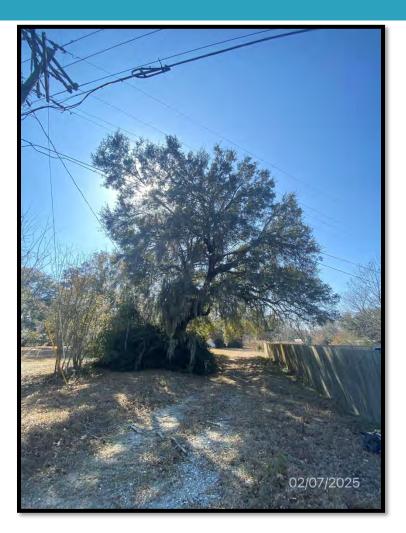

#### Site

The trees reside on a 1.93-acre vacant residential property.

#### Analysis

It appears the property was previously used as a mobile home park and the trees were not well-maintained.