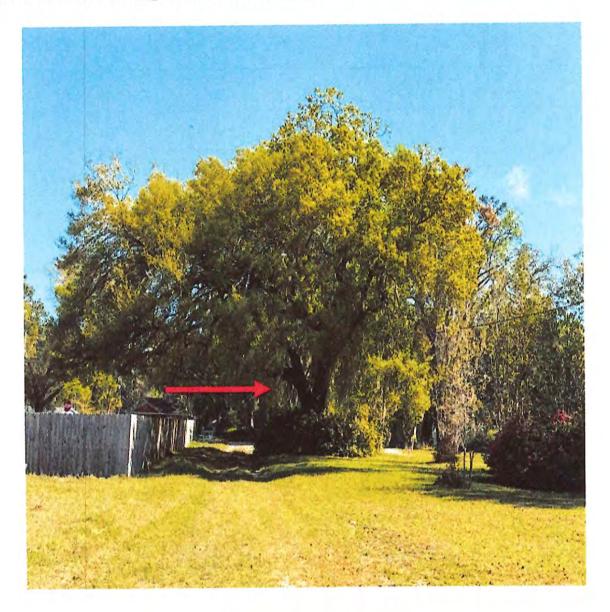

#### Request:

Variance request for a 25' wide ingress/egress easement to encroach within a restricted area three times the DBH (Critical Root Zone) of a 54" DBH Grand Live Oak Tree for a proposed four (4) lot subdivision.

# Case # BZA-01-25-00837 BZA Meeting of March 3, 2025 Subject Property: 2060 River Road – Johns Island

Proposal: Variance request for a 25' wide ingress/egress easement to encroach within a restricted area three times the DBH (Critical Root Zone) of a 54" DBH Grand Live Oak Tree for a proposed four (4) lot subdivision.

# Encroach 54" DBH Live Oak Grade B

# Subject Property