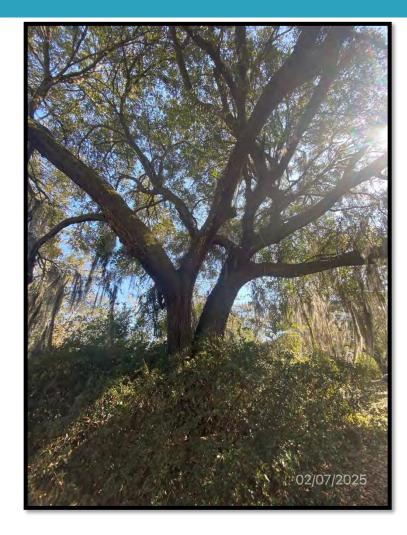

#### Site

The trees reside on a 1.93-acre vacant residential property.

#### Analysis

It appears the property was previously used as a mobile home park and the trees were not well-maintained.