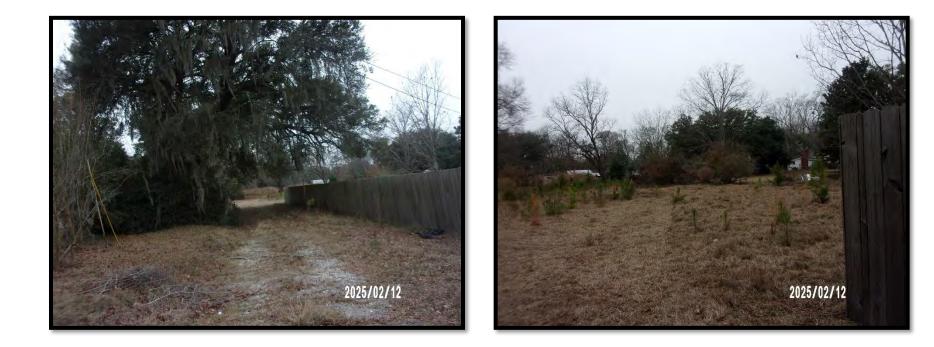

Grand Tree Any Tree with a diameter breast height of 24 inches or greater, with the exception of Pine Tree and Sweet Gum Tree (Liquidambar styraciflua) species.

Staff conducted a site visit of the subject property on February 12, 2025. Please review the attachments for further details regarding this request.

#### Site

The trees reside on a 1.93-acre vacant residential property.

#### Analysis

It appears the property was previously used as a mobile home park and the trees were not well-maintained.