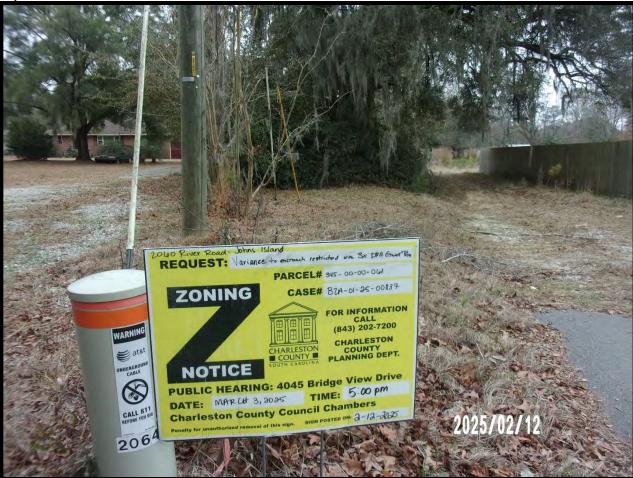

## Case # BZA-01-25-00837

# Charleston County BZA Meeting of March 3, 2025

| Applicant:         | R. Chamberlain Chesnut of RCC Properties                      |
|--------------------|---------------------------------------------------------------|
| Property Owner:    | Michael O'Laughlin of MJO Enterprises LLC                     |
| Representative:    | Andy Bajoczky, PE or Barrier Island Engineering & Consultants |
| Property Location: | 2060 River Road – Johns Island                                |
| TMS#:              | 345-00-00-061                                                 |
| Zoning District:   | Low Density Residential (R-4) Zoning District                 |

#### Request:

Variance request for a 25' wide ingress/egress easement to encroach within a restricted area three times the DBH (Critical Root Zone) of a 54" DBH Grand Live Oak Tree for a proposed four (4) lot subdivision.

# Case # BZA-01-25-00837 BZA Meeting of March 3, 2025 Subject Property: 2060 River Road – Johns Island

Proposal: Variance request for a 25' wide ingress/egress easement to encroach within a restricted area three times the DBH (Critical Root Zone) of a 54" DBH Grand Live Oak Tree for a proposed four (4) lot subdivision.

#### Staff Review:

The applicant, R. Chamberlain Chesnut of RCC Properties, Michael O'Laughlin of MJO Enterprises LLC, represented by Andy Bajoczky, PE of Barrier Island Engineering & Consultants, are requesting a variance for a 25' wide ingress/egress easement to encroach within a restricted area three times the DBH (Critical Root Zone) of a 54" DBH Grand Live Oak Tree for a proposed four (4) lot subdivision at 2060 River Road (TMS # 345-00-00-061) on Johns Island in Charleston County.