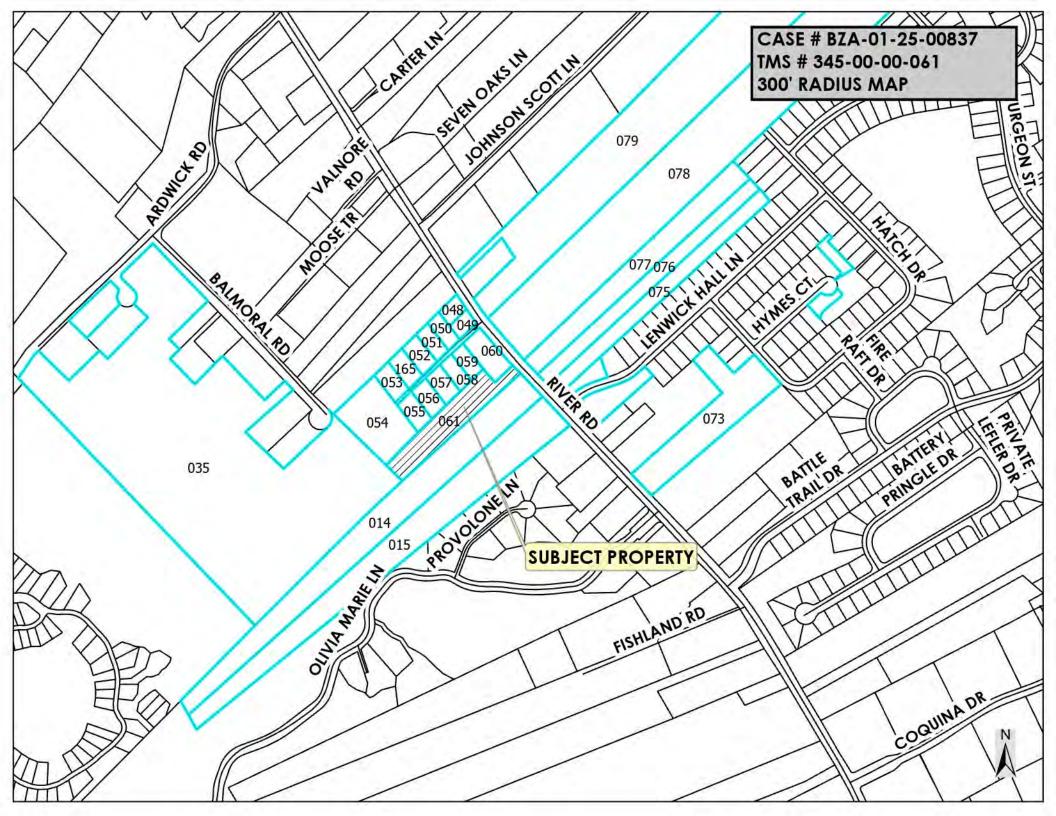

## Case # BZA-01-25-00837

# Charleston County BZA Meeting of March 3, 2025

| Applicant:         | R. Chamberlain Chesnut of RCC Properties                      |
|--------------------|---------------------------------------------------------------|
| Property Owner:    | Michael O'Laughlin of MJO Enterprises LLC                     |
| Representative:    | Andy Bajoczky, PE or Barrier Island Engineering & Consultants |
| Property Location: | 2060 River Road – Johns Island                                |
| TMS#:              | 345-00-00-061                                                 |
| Zoning District:   | Low Density Residential (R-4) Zoning District                 |