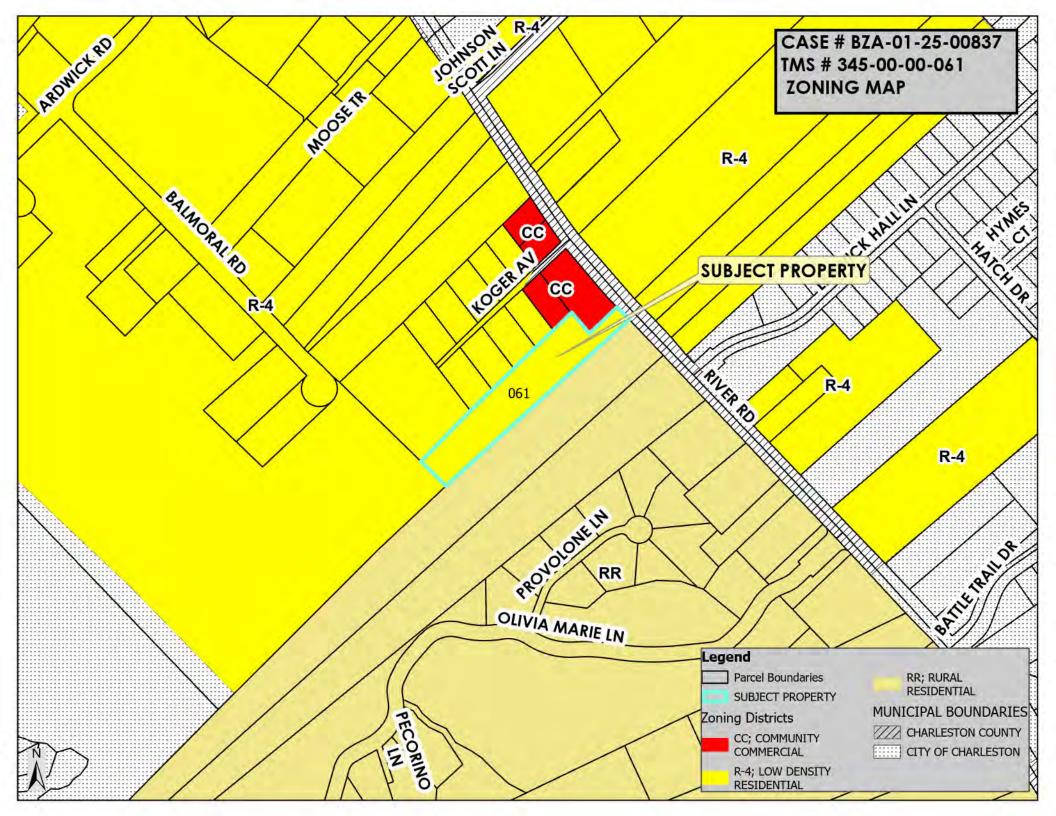

## Case # BZA-01-25-00837

# Charleston County BZA Meeting of March 3, 2025

| Applicant:         | R. Chamberlain Chesnut of RCC Properties                      |
|--------------------|---------------------------------------------------------------|
| Property Owner:    | Michael O'Laughlin of MJO Enterprises LLC                     |
| Representative:    | Andy Bajoczky, PE or Barrier Island Engineering & Consultants |
| Property Location: | 2060 River Road – Johns Island                                |
| TMS#:              | 345-00-00-061                                                 |
| Zoning District:   | Low Density Residential (R-4) Zoning District                 |

The subject property and adjacent properties to the north are located in the Low Density Residential (R-4) Zoning District. Adjacent properties to the northwest along River Road are located in the Community Commercial (CC) Zoning District. The adjacent property to the south is located in the Rural Residential (RR) Zoning District. The subject property contains three (3) legal nonconforming manufactured homes that were permitted in 1986.