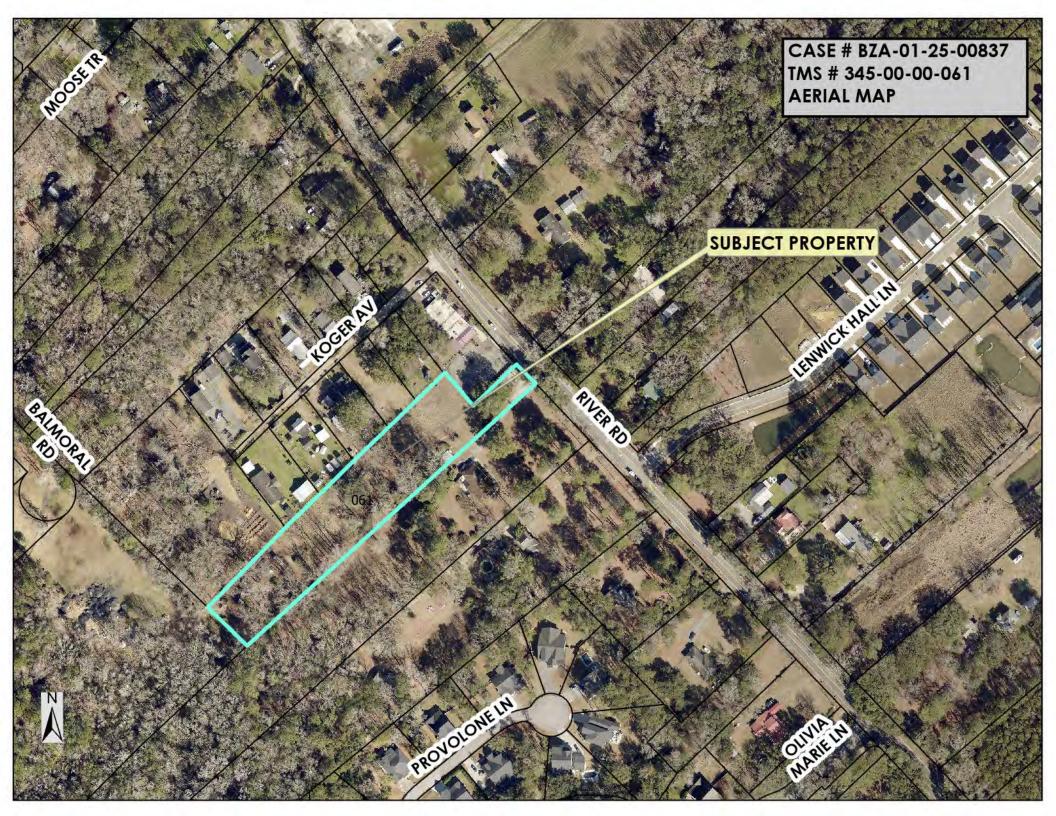

# Case # BZA-01-25-00837 BZA Meeting of March 3, 2025 Subject Property: 2060 River Road – Johns Island

Proposal: Variance request for a 25' wide ingress/egress easement to encroach within a restricted area three times the DBH (Critical Root Zone) of a 54" DBH Grand Live Oak Tree for a proposed four (4) lot subdivision.

#### Site

The trees reside on a 1.93-acre vacant residential property.

#### Analysis

It appears the property was previously used as a mobile home park and the trees were not well-maintained.