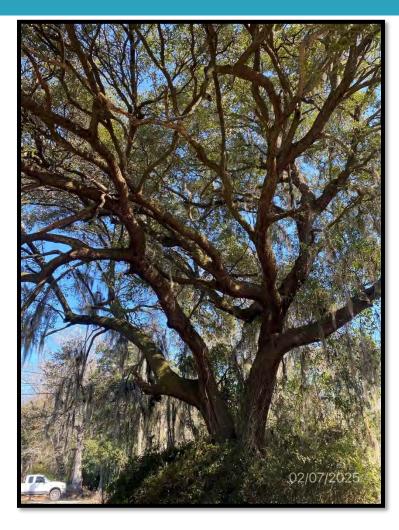

#### Site

The trees reside on a 1.93-acre vacant residential property.

#### Analysis

It appears the property was previously used as a mobile home park and the trees were not well-maintained.