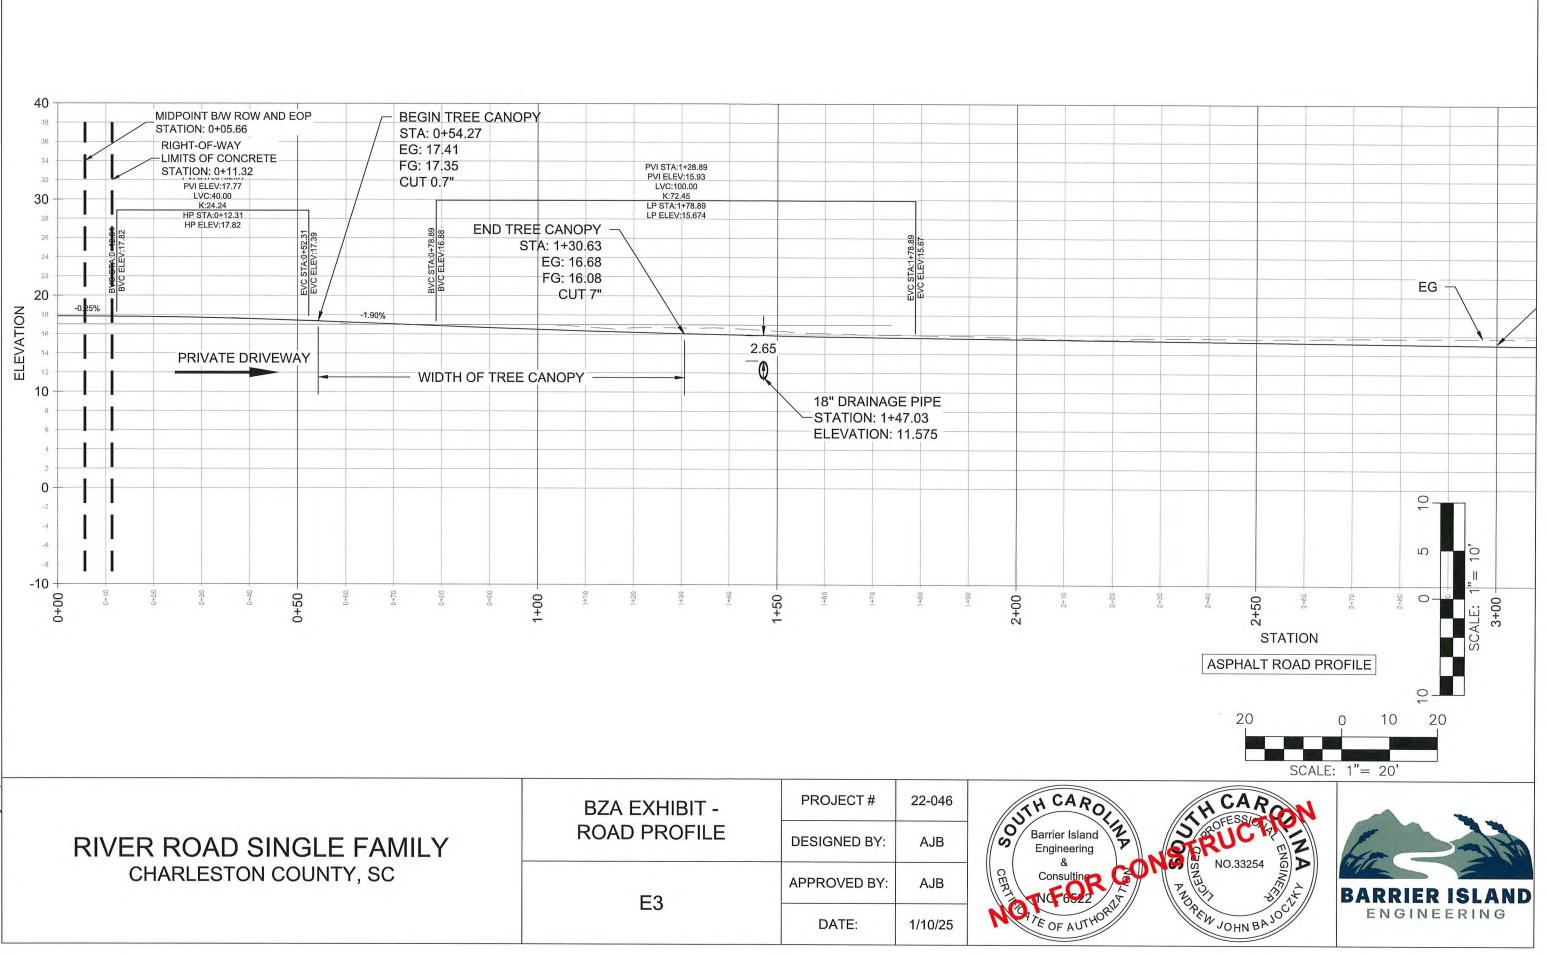

#### Request:

Variance request for a 25' wide ingress/egress easement to encroach within a restricted area three times the DBH (Critical Root Zone) of a 54" DBH Grand Live Oak Tree for a proposed four (4) lot subdivision.

# Case # BZA-01-25-00837 BZA Meeting of March 3, 2025 Subject Property: 2060 River Road – Johns Island

Proposal: Variance request for a 25' wide ingress/egress easement to encroach within a restricted area three times the DBH (Critical Root Zone) of a 54" DBH Grand Live Oak Tree for a proposed four (4) lot subdivision.

#### Staff Review:

The applicant, R. Chamberlain Chesnut of RCC Properties, Michael O'Laughlin of MJO Enterprises LLC, represented by Andy Bajoczky, PE of Barrier Island Engineering & Consultants, are requesting a variance for a 25' wide ingress/egress easement to encroach within a restricted area three times the DBH (Critical Root Zone) of a 54" DBH Grand Live Oak Tree for a proposed four (4) lot subdivision at 2060 River Road (TMS # 345-00-00-061) on Johns Island in Charleston County.