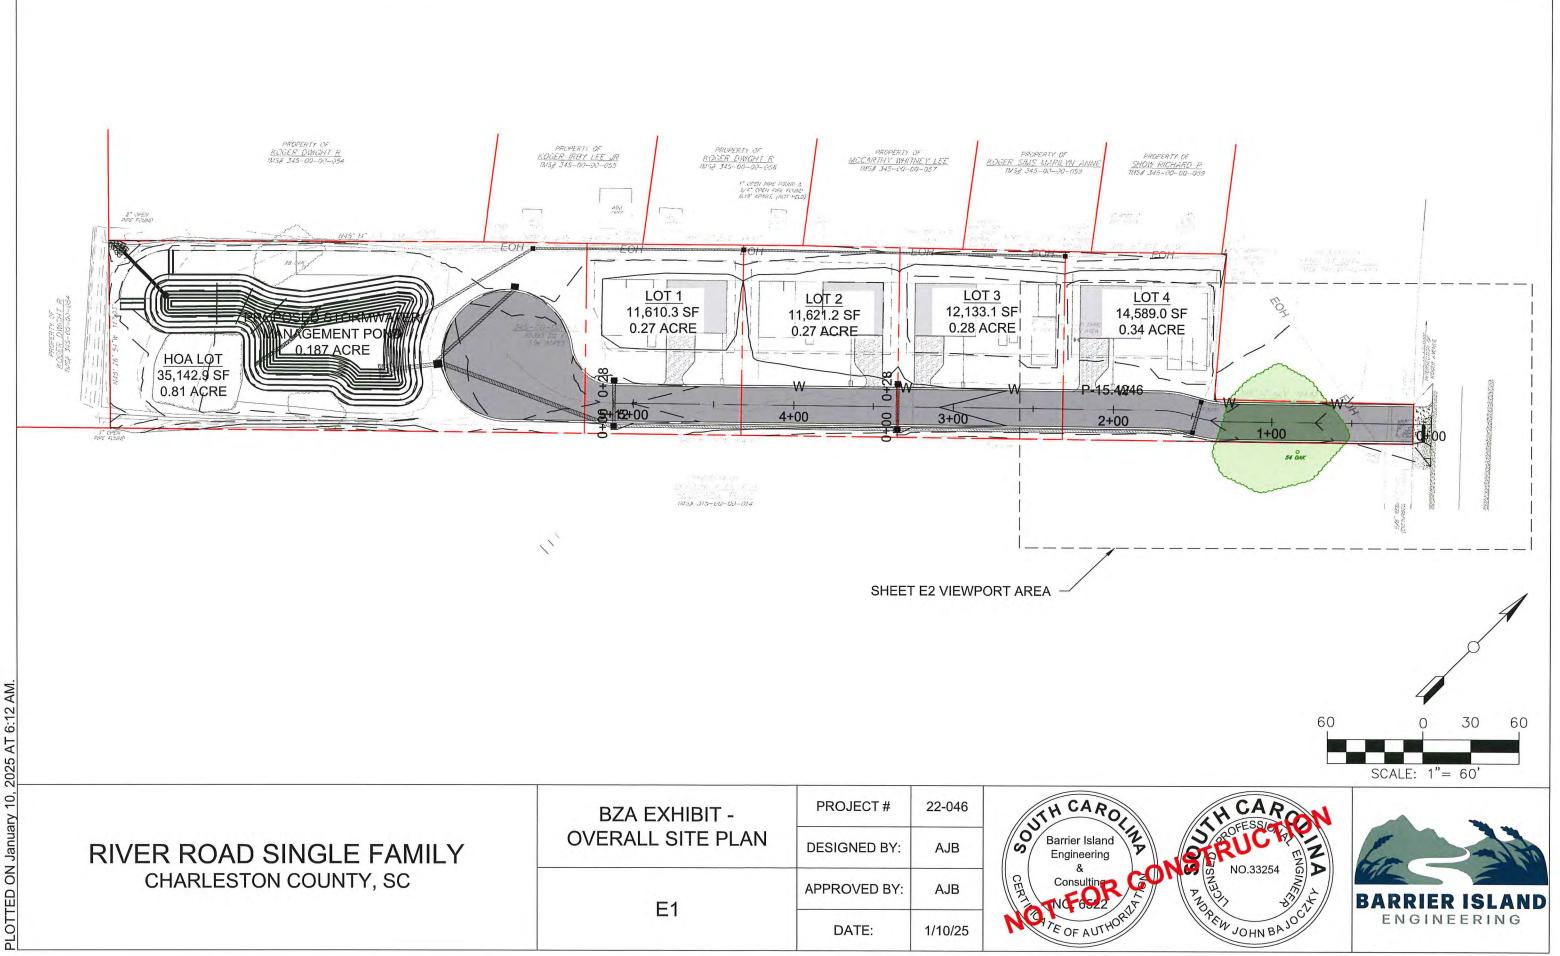

#### Request:

Variance request for a 25' wide ingress/egress easement to encroach within a restricted area three times the DBH (Critical Root Zone) of a 54" DBH Grand Live Oak Tree for a proposed four (4) lot subdivision.

# Case # BZA-01-25-00837 BZA Meeting of March 3, 2025 Subject Property: 2060 River Road – Johns Island

Proposal: Variance request for a 25' wide ingress/egress easement to encroach within a restricted area three times the DBH (Critical Root Zone) of a 54" DBH Grand Live Oak Tree for a proposed four (4) lot subdivision.

#### Staff Review:

The applicant, R. Chamberlain Chesnut of RCC Properties, Michael O'Laughlin of MJO Enterprises LLC, represented by Andy Bajoczky, PE of Barrier Island Engineering & Consultants, are requesting a variance for a 25' wide ingress/egress easement to encroach within a restricted area three times the DBH (Critical Root Zone) of a 54" DBH Grand Live Oak Tree for a proposed four (4) lot subdivision at 2060 River Road (TMS # 345-00-00-061) on Johns Island in Charleston County.

#### Site

The trees reside on a 1.93-acre vacant residential property.