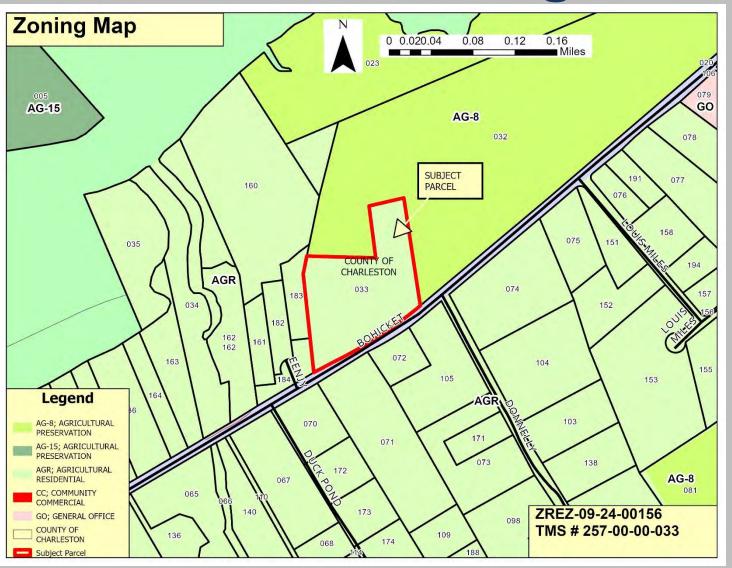

# **Current Zoning**

The subject property fronts on Bohicket Road and is developed with Johns Island Presbyterian Church, a fellowship hall, cemetery, rectory, and pole barn on the parcel. To the north and east, the adjacent property is also owned by the church, has an equestrian center, and is zoned AG-8. To the west and across Bohicket Road to the south, the adjacent properties have single-family residences, a nonprofit office, or are vacant, and are zoned AGR.