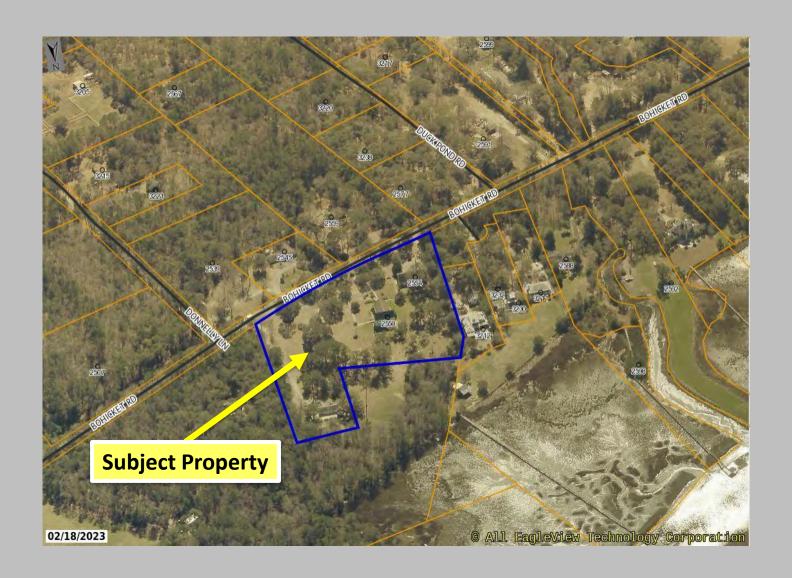

# **Current Zoning**

The subject property fronts on Bohicket Road and is developed with Johns Island Presbyterian Church, a fellowship hall, cemetery, rectory, and pole barn on the parcel. To the north and east, the adjacent property is also owned by the church, has an equestrian center, and is zoned AG-8. To the west and across Bohicket Road to the south, the adjacent properties have single-family residences, a nonprofit office, or are vacant, and are zoned AGR.

## **Aerial View to the South**