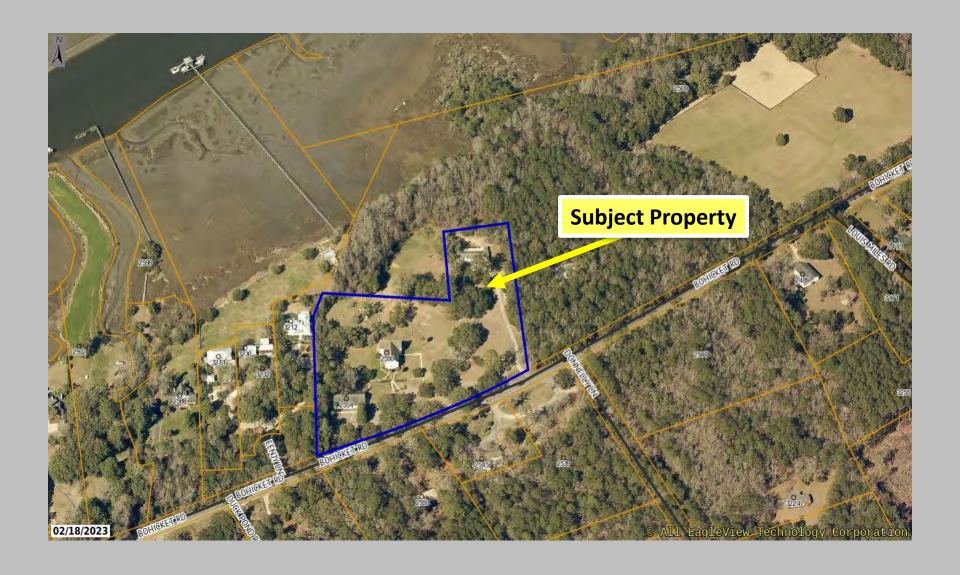

# **Current Zoning**

The subject property fronts on Bohicket Road and is developed with Johns Island Presbyterian Church, a fellowship hall, cemetery, rectory, and pole barn on the parcel. To the north and east, the adjacent property is also owned by the church, has an equestrian center, and is zoned AG-8. To the west and across Bohicket Road to the south, the adjacent properties have single-family residences, a nonprofit office, or are vacant, and are zoned AGR.

## **Aerial View to the North**