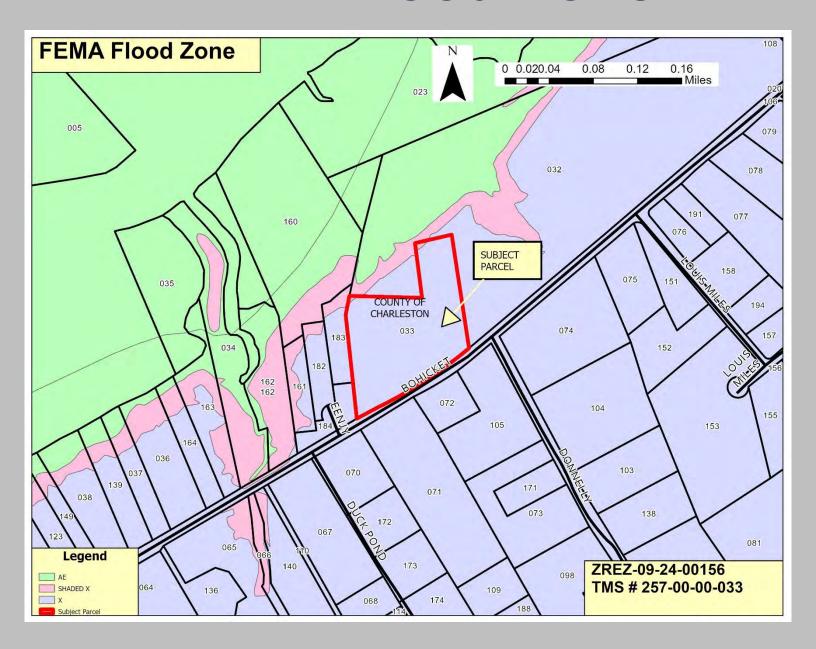

Residential (AGR) Zoning Districts in the 2001 Zoning and Land Development Regulations Ordinance (ZLDR).
- Because of the size of the parcel on April 21, 1999 (less than 30 acres in size), the property was placed in the AGR Zoning District with the adoption of the 2001 ZLDR.



# **Future Land Use**



# **Current Zoning**



The subject property fronts on Bohicket Road and is developed with Johns Island Presbyterian Church, a fellowship hall, cemetery, rectory, and pole barn on the parcel. To the north and east, the adjacent property is also owned by the church, has an equestrian center, and is zoned AG-8. To the west and across Bohicket Road to the south, the adjacent properties have single-family residences, a nonprofit office, or are vacant, and are zoned AGR.

## **FEMA Flood Zone**



## **Aerial View to the North**



## **Aerial View to the South**



## **Site Photos**





1 – Subject Property TMS 257-00-00-033

2 – Adjacent Property TMS 257-00-00-032

## **Site Photos**





3 – Adjacent Property TMS 257-00-00-184 4 – Property Across Bohicket TMS 257-00-00-072

# **Comparison of Land Uses**

|                      | AGR (Current Zoning)                            | Proposed AG-8 (Requested Zoning)                            |  |  |  |
|----------------------|-------------------------------------------------|-------------------------------------------------------------|--|--|--|
| Allowed Land Uses    | -Allows for 1 Dwelling Units per acre           | -Allows for 1 dwelling units per 8 acres                    |  |  |  |
| Include              | -Detached, Single