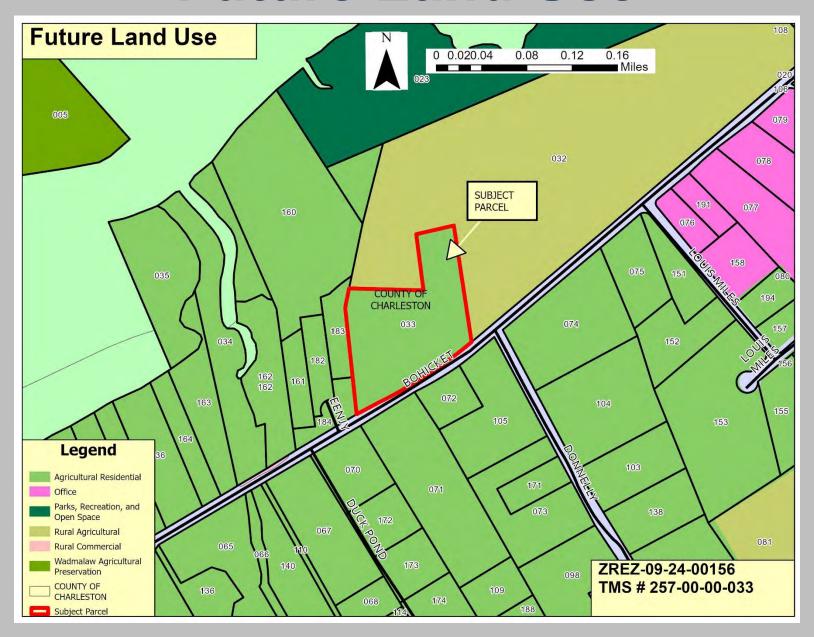

# **Future Land Use**

<u>Staff Response:</u> The Comprehensive Plan recommends the Agricultural Residential Future Land Use designation for the subject parcel, which states, "The land use category consists of rural residential Settlement Areas that have been subdivided into small properties. Proposed densities generally range from one dwelling per acre to one dwelling per five acres. 'By-Right' uses include residential development, agriculture, and other uses necessary to support the viability of agriculture." The requested Rural Agricultural (AG-8) Zoning District would permit a lower residential density (1 dwelling unit per 8 acres) than the allowed density in the current Agricultural Residential (AGR) Zoning District (1 dwelling unit per acre) and allows uses consistent with the Agricultural Residential Future Land Use designation. Therefore, the request is consistent with the Comprehensive Plan Future Land Use Recommendation.

# A. The proposed amendment is consistent with the Comprehensive Plan and the stated purposes of this Ordinance;

Staff Response: The Charleston County Comprehensive Plan recommends the Agricultural Residential Future Land Use designation for the subject parcel, which states, "The land use category consists of rural residential Settlement Areas that have been subdivided into small properties. Proposed densities generally range from one dwelling per acre to one dwelling per five acres. 'By-Right' uses include residential development, agriculture, and other uses necessary to support the viability of agriculture." The requested Rural Agricultural (AG-8) Zoning District would permit a lower residential density (1 dwelling unit per 8 acres) than the allowed density in the current Agricultural Residential (AGR) Zoning District (1 dwelling unit per acre) and allows uses consistent with the Agricultural Residential Future Land Use designation. Therefore, the request is consistent with the Comprehensive Plan Future Land Use Recommendation.