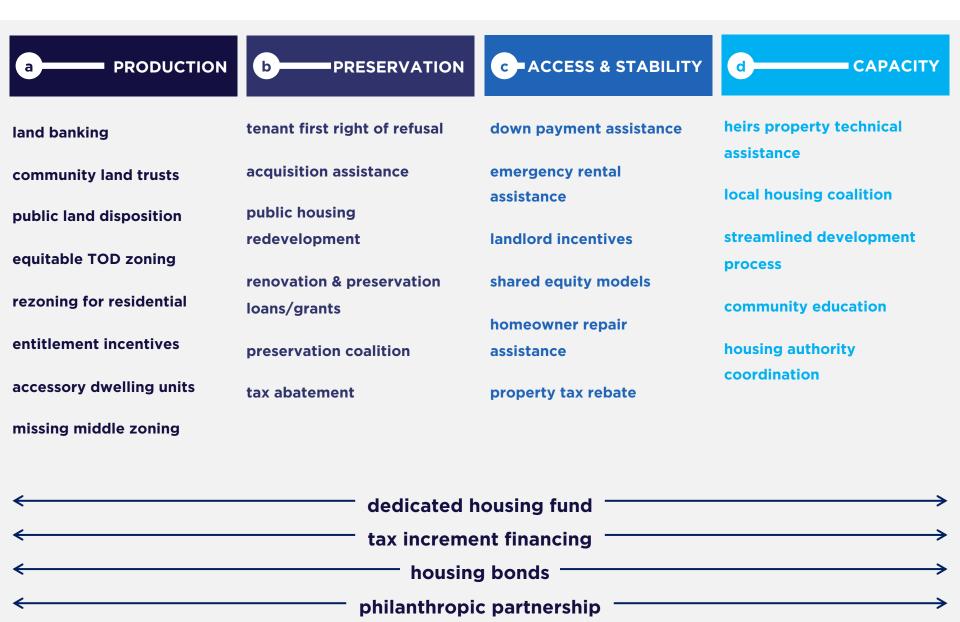

## PROJECT SCHEDULE AT A GLANCE



## STRATEGY PLANNING CONSIDER THE FULL SLATE OF OPTIONS



## STRATEGIC FRAMEWORK PRELIMINARY STRATEGIC PLAN

|                                                                                                           | Immediate<br>Action<br>(next 6 months) | Short-Term<br>Priorities<br>(year 1) | Medium-Term Priorities (years 2 to 3) | Long-Term Priorities (year 3+) |
|-----------------------------------------------------------------------------------------------------------|----------------------------------------|--------------------------------------|---------------------------------------|--------------------------------|
| Goal 1 - Priority tool (e.g., trust fund) - Priority tool - Priority tool - Priority tool - Priority tool |                                        |                                      |